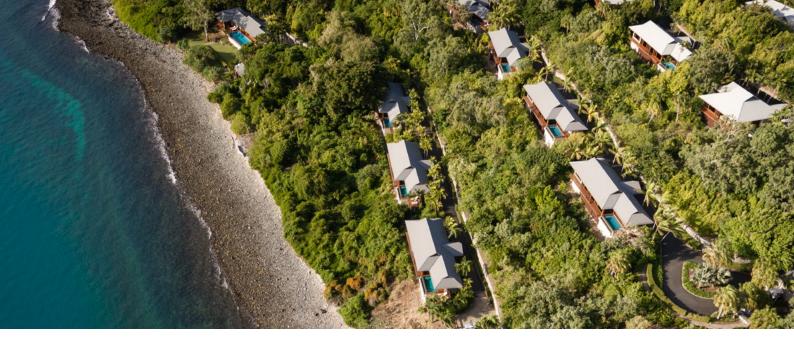

#### Leeward pavilion

- South-west facing studio style
- Sundeck with tropical landscape and Coral Sea views
- 969 square feet / 90 square metres
- Bedding configuration one king bed or two single beds
- Maximum room capacity two people

#### Windward pavilion

- North facing one bedroom pavilions
- Sundeck and private plunge pool, with expansive Coral Sea and Whitsunday Island views
- 1,291 square feet / 120 square metres
- Bedding configuration one king bed or two single beds
- Maximum room capacity two people