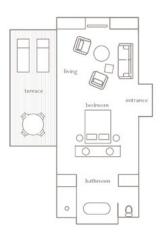

#### Leeward pavilion

- South-west facing studio style
- Sundeck with tropical landscape and Coral Sea views
- 969 square feet / 90 square metres
- Bedding configuration one king bed or two single beds
- Maximum room capacity two people