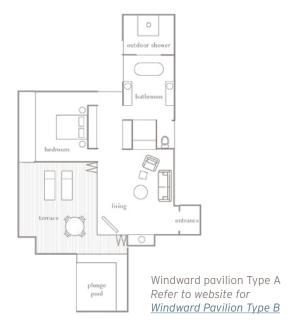

#### Windward pavilion

- North facing one bedroom pavilions
- Sundeck and private plunge pool, with expansive Coral Sea and Whitsunday Island views
- 1,291 square feet / 120 square metres
- Bedding configuration one king bed or two single beds
- Maximum room capacity two people